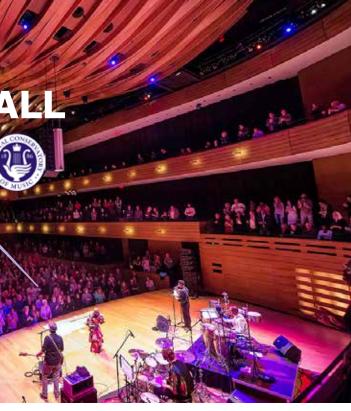

# **KOERNER HALL**

Koerner Hall is a 1,135 seat venue designed in the tradition of the classic "shoebox" venues of Europe, built without compromise and with a mission to provide acoustic perfection for music of all genres.

Classical, jazz, pop, opera, and world music are right at home in Koerner Hall. Its high ceiling and first-rate projection and communication technology make it perfect for films, lectures, and educational or corporate conferences. With its layered ribbon of wood forming a floating ceiling canopy, integrating an acoustic reflector, performance lighting, and technical bridges, Koerner Hall provides a dramatic yet intimate ambience between the audience and performers. The spectacular glass lobbies welcome guests to Koerner Hall and offer an extraordinary view of the city.

273 Bloor St W, Toronto, ON M5S 1V6