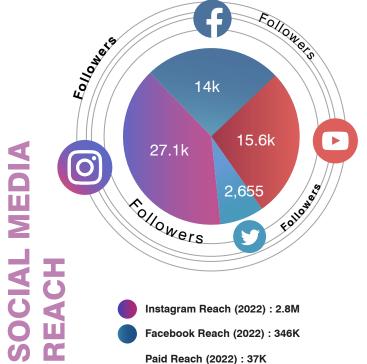

those around us.

**Partnership** - We value the power of partnership with other organizations, people and corporations through which our arts programming is enriched and made accessible to the greater community.

Stewardship - We value the trust of our greater community, people, corporations and fellow foundations that contribute time and effort to our organization and mission.

## TIRGÃN 2023: FACT SHEET

#### 9 VENUES

- Harbourfront Centre
- Koerner Hall
- University of Toronto (Downtown Campus)

Million States

## N&RDS/ RATE A

#### JULY 20 - 23 2023

#### **Tirgan Festival 2019**

- +160,000
- +250 artists
- +100 performances, talks,
- presentations, & workshops
- 8 Restaurants

Tirgan organization

- +1000 minority artists
- +30 community partners
- +2000 dedicated volunteers

20



No kids (79%) With kids (21%)

\* Nordicity Evaluation Report, 2019



VISITORS

LL.

0

ш

0





**First Generation**, 2012 or after (40%) **First Generation**, before 2021 (48%) 2nd Generation (4%)

+3rd Generation (1%) Other (6%)



Single (22%) **Couple (35%)** Group of 3 (16%) Group of +4 (27%)

### TIRGÃN 2023: FESTIVAL THEME

# **PSBRP**

As we come together to celebrate this cultural occasion, we embrace the essence of Rebirth that is ingrained in Iranian traditions.

The notion of Rebirth is witnessed in the inner resilience of the Iranian people and their desire for progress and revival. This year, Tirgan Festival programs are planned to create cultural unity and shared experiences, evoking the spirit of rebellion and transformation through the power of arts and culture for br