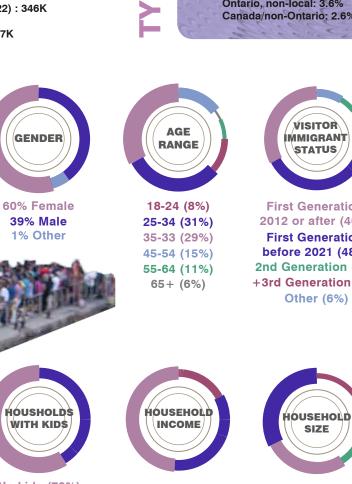

20

No kids (79%) With kids (21%)

\* Nordicity Evaluation Report, 2019

VISITORS

LL.

0

ш

0

**First Generation**, 2012 or after (40%) **First Generation**, before 2021 (48%) 2nd Generation (4%)

+3rd Generation (1%) Other (6%)

Single (22%) **Couple (35%)** Group of 3 (16%) Group of +4 (27%)