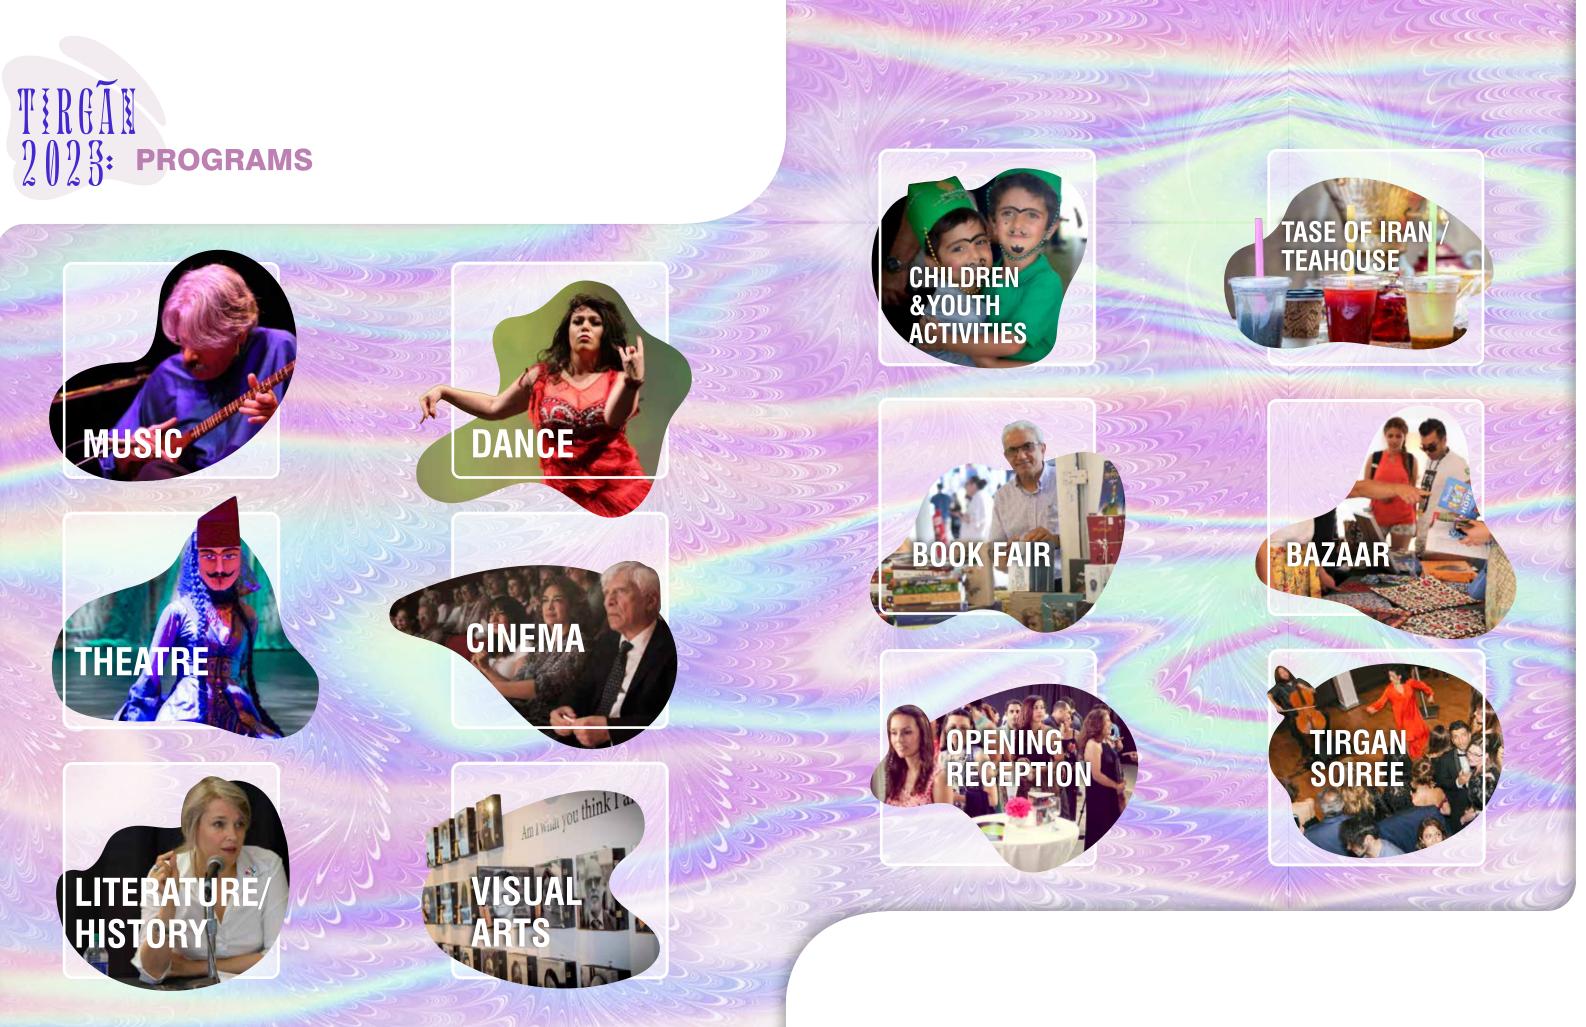

Over the years, Tirgan has had a significant social, cultural and economic impact on the expatriate Iranian community and the broader Canadian society. Our extensive programs such as feature presentations, concerts and events including Tirgan and Nowruz Festivals, bring artists, patrons, sponsors and producers together to facilitate networking and interaction that is essential to further promote Iranian arts and culture globally.