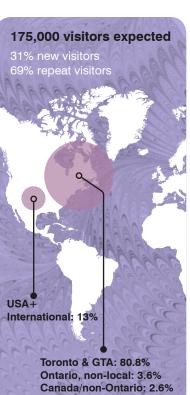

#### **Tirgan Festival 2019**

- +160,000
- +250 artists
- +100 performances, talks,
- presentations, & workshops
- 8 Restaurants

Tirgan organization

- +1000 minority artists
- +30 community partners
- +2000 dedicated volunteers

20

No kids (79%) With kids (21%)

\* Nordicity Evaluation Report, 2019

VISITORS

LL.

0

ш

0

**First Generation**, 2012 or after (40%) **First Generation**, before 2021 (48%) 2nd Generation (4%)

+3rd Generation (1%) Other (6%)

Single (22%) **Couple (35%)** Group of 3 (16%) Group of +4 (27%)